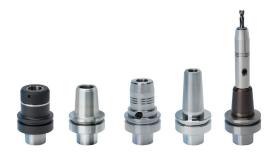

#### **Clamping Systems**

Our clamping systems for milling, drilling, countersinking and sawing applications are available from stock in all common designs and all common machine connections. Please contact us for special dimensions for any requirements.