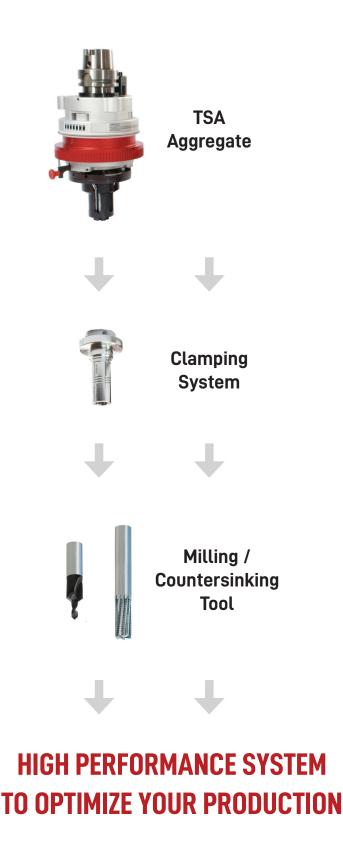

#### **Clamping Systems**

Our clamping systems for milling, drilling, countersinking and sawing applications are available from stock in all common designs and all common machine connections. Please contact us for special dimensions for any requirements.

#### **CNC Aggregates**

Tailor-made complete solutions consisting of unit and tool for automated machining of lightweight and composite materials. Let us advice you.

#### **Drills and Countersinks**

Whether designed as single drills and countersinks or as a combined drilling and countersinking solution in one tool. We have an economical solution for all your applications in the field of modern materials.