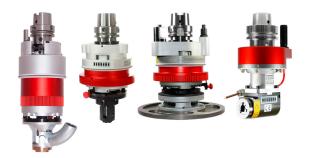

#### **CNC Aggregates**

Tailor-made complete solutions consisting of unit and tool for automated machining of lightweight and composite materials. Let us advice you.