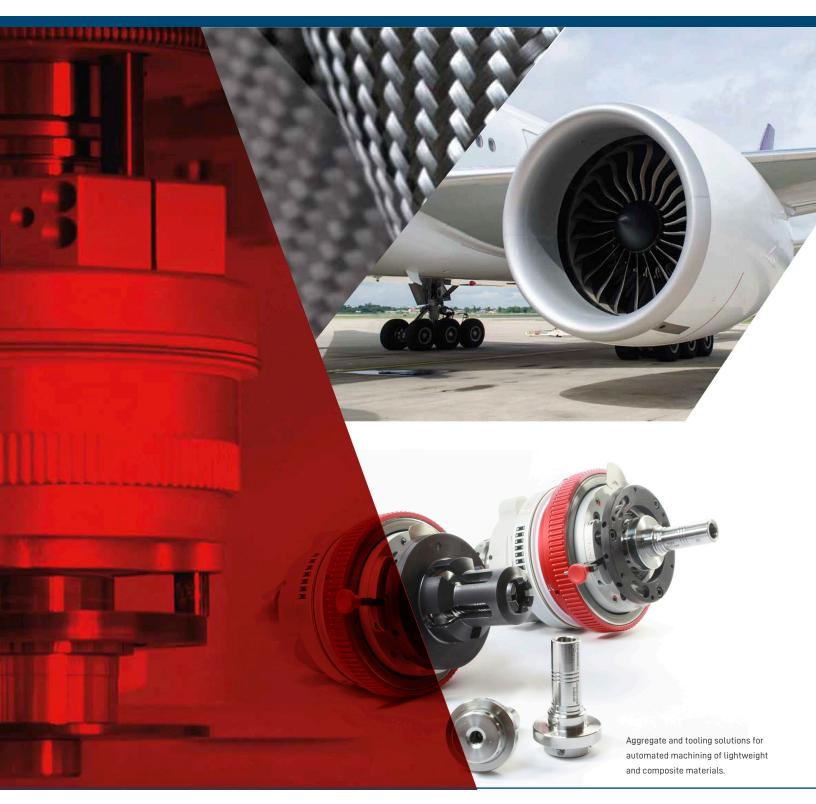

## ALL IN ONE Solution

Our aggregate solutions for machining carbon, SMC and aluminum components offer great potential for savings.

PROCESS-SAFE:

- Milling of radii on undefined edges
- Lowering of rivet countersinks in aviation
- Milling with defined residual wall thickness
- Removal of C-profiles in rail traffic
- and many more applications!

Furthermore the elimination of manual rework and saves costs. More efficiently in your process.

Significantly increases process reliability!

Techniks is a proud member of Techniks Tool Group. CNC TOOLING SOLUTIONS FROM SPINDLE TO WORKPIECE

#### **CNC Aggregates**

Tailor-made complete solutions consisting of unit and tool for automated machining of lightweight and composite materials. Let us advice you.