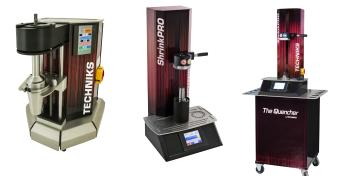

#### ShrinkFIT Stations

A great choice for dedicated tool changing stations or cellular workflows, because they can operate on voltages ranging from 208 VAC up to 480 VAC. Touchscreen simplicity, state-ofthe-art induction heating for fast tool changes, and automatic cooling cycle using your shop air.